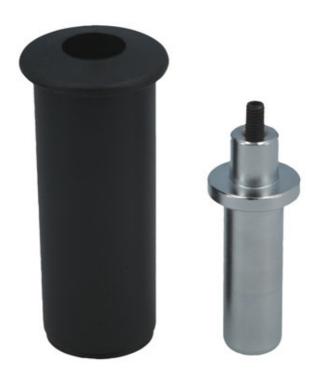

## LTR Star Nut Setter

This star nut setter is required for installing new star nuts into threadless fork steerers to the required depth and at a straight angle first time. As it is for use with a dead blow hammer, the handle of the setter has been designed to help protect the users hand.

## **Additional Information**

- · For the correct fitting of star-fangled nuts.
- Fits star nuts with an M6 thread.
- Suitable for 1" and 1 1/8" threadless fork steerers.
- · Handle designed to help protect the users hand.
- For use with a dead blow hammer, please see Laser Part No. 2465.