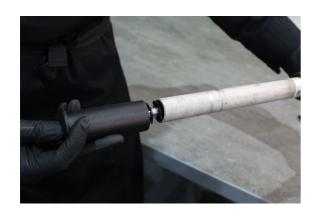

## LTR Star Nut Setter

This star nut setter is required for installing new star nuts into threadless fork steerers to the required depth and at a straight angle first time. As it is for use with a dead blow hammer, the handle of the setter has been designed to help protect the users hand.