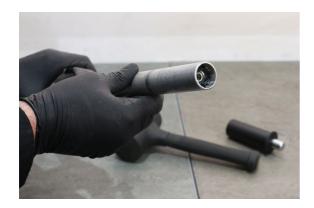

## LTR Star Nut Setter

This star nut setter is required for installing new star nuts into threadless fork steerers to the required depth and at a straight angle first time. As it is for use with a dead blow hammer, the handle of the setter has been designed to help protect the users hand.

## **Additional Information**

- · For the correct fitting of star-fangled nuts.
- Fits star nuts with an M6 thread.
- Suitable for 1" and 1 1/8" threadless fork steerers.
- · Handle designed to help protect the users hand.
- For use with a dead blow hammer, please see Laser Part No. 2465.