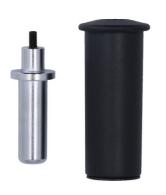

## LTR Star Nut Setter

This star nut setter is required for installing new star nuts into threadless fork steerers to the required depth and at a straight angle first time. As it is for use with a dead blow hammer, the handle of the setter has been designed to help protect the users hand.

## **Additional Information**

- · For the correct fitting of star-fangled nuts.
- Fits star nuts with an M6 thread.
- Suitable for 1" and 1 1/8" threadless fork steerers.
- · Handle designed to help protect the users hand.
- For use with a dead blow hammer, please see Laser Part No. 2465.